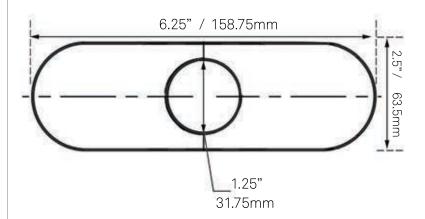

## STANDARD SPECIFICATIONS:

- Universal bathroom faucet deck plate
- Covers the outer two holes on a 4-inch center set
- Solid brass construction reinforced with PVC insert
- Combatible with most single hole bathroom faucet